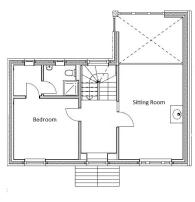

# THE WARHAM

PLOTS 2, 6, 10, 11, 12, 13 AND 16

A THREE BEDROOM DETACHED COTTAGE

### **GROUND FLOOR**

SITTING ROOM 23.2 sq. m. KITCHEN/DINING 22.1 sq. m.

### FIRST FLOOR

MASTER BEDROOM 16.6 sq. m. BEDROOM TWO 11.4 sq. m. BEDROOM THREE 10.7 sq. m.

Please note that all measurements are approximate and layout may vary between plots.

FIRST FLOOR

SECOND FLOOR