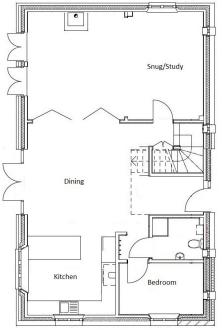

# THE SAXLINGHAM PLOT 5

A FIVE BEDROOM DETACHED BARN

### **GROUND FLOOR**

SITTING ROOM 18.7 sq. m. KITCHEN/DINING ROOM 13.0 sq. m. / 18.0 sq. m. SNUG 14.5 sq. m. **BEDROOM** 7.7 sq. m.

# FIRST FLOOR

MASTER BEDROOM 17.7 sq. m. **BEDROOM TWO** 10.2 sq. m. **BEDROOM THREE** 9.5 sq. m. **BEDROOM FOUR** 6.7 sq. m.

Please note that all measurements are approximate.

# Kitchen/ Dining Sitting Room

FIRST FLOOR