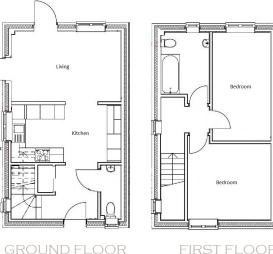

# PLOTS 18 AND 21

A TWO BEDROOM ATTACHED HOUSE

**GROUND FLOOR** 

SITTING/DINING ROOM 14.1 sq. m. KITCHEN 11.4 sq. m.

# FIRST FLOOR

**BEDROOM ONE** 12.0 sq. m. **BEDROOM TWO** 11.5 sq. m.

Please note that all measurements are approximate and layout may vary between plots.