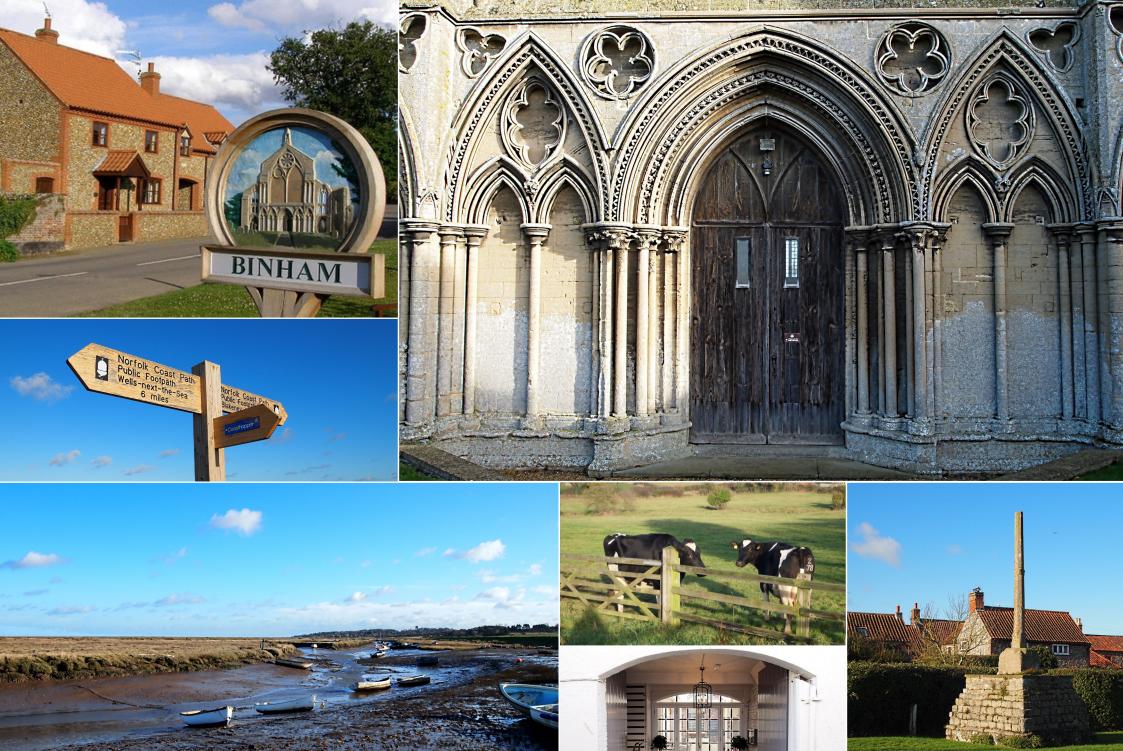

# PICTURESQUE VILLAGE LIFE

Binham is a picturesque conservation village in North Norfolk. The village retains all the charm and character of a bygone age with a close-knit community. There is a well-stocked village shop with petrol station and a traditional pub - The Chequers Inn - which has a welcoming atmosphere and serves good food. The village has the remains of a Benedictine priory founded in 1091, where classical music concerts are held throughout the summer, and you can even wander to the local farmer and purchase raw milk.

Within a short drive of 'The Priory' there are many attractions including Wells-next-the-Sea, Holkham, Burnham Market, Stiffkey, Brancaster and the bustling Georgian town of Holt. Norwich is just 29 miles away with direct rail links to London Liverpool Street - 1 hour 50mins. Norwich Airport is perfect as an intercontinental gateway with regular flights to Schiphol Airport in Amsterdam.