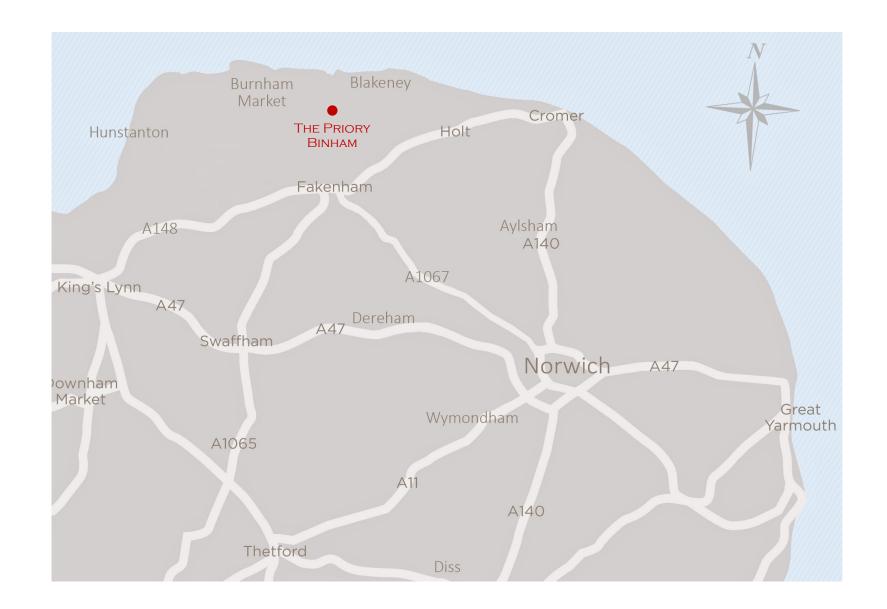

Within a short drive of 'The Priory' there are many attractions including Wells-next-the-Sea, Holkham, Burnham Market, Stiffkey, Brancaster and the bustling Georgian town of Holt. Norwich is just 29 miles away with direct rail links to London Liverpool Street - 1 hour 50mins. Norwich Airport is perfect as an intercontinental gateway with regular flights to Schiphol Airport in Amsterdam.

North Norfolk continues to be one of the most unspoilt counties in the country with many Areas of Outstanding Natural Beauty and with limitless outdoor activities and pursuits on the doorstep.