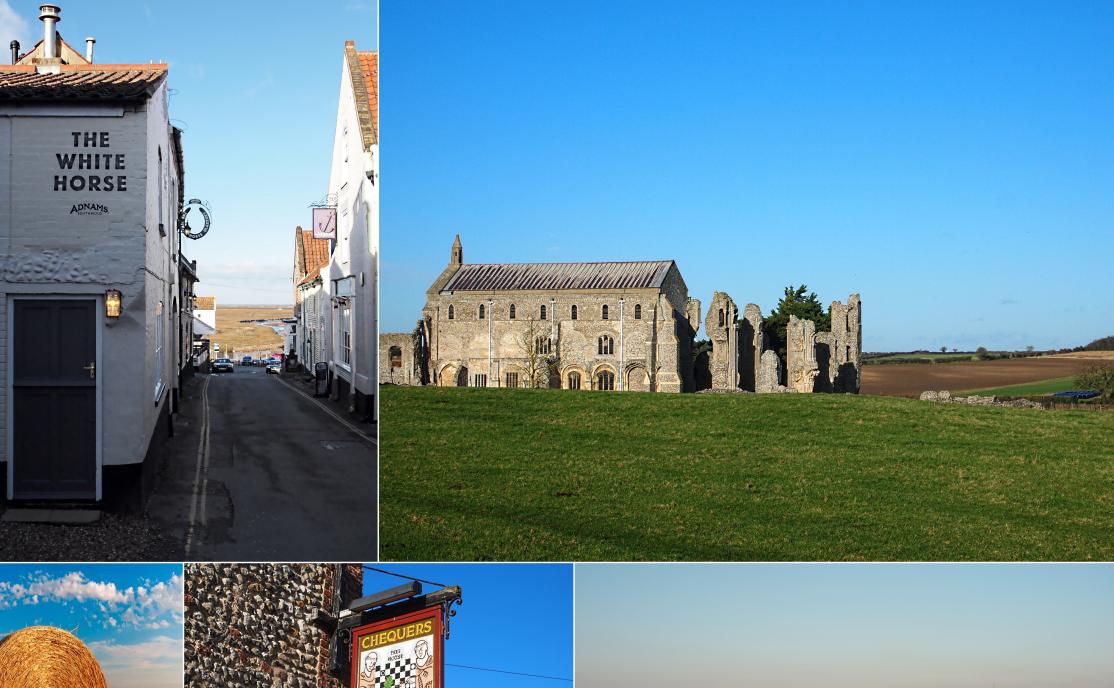

# PICTURESQUE VILLAGE LIFE

Binham is a picturesque conservation village in North Norfolk. The village retains all the charm and character of a bygone age with a close-knit community. There is a well-stocked village shop with petrol station and a traditional pub - The Chequers Inn - which has a welcoming atmosphere and serves good food. The village has the remains of a Benedictine priory founded in 1091, where classical music concerts are held throughout the summer, and you can even wander to the local farmer and purchase raw milk.

Within a short drive of 'The Priory' there are many attractions including Wells-next-the-Sea, Holkham, Burnham Market, Stiffkey, Brancaster and the bustling Georgian town of Holt. Norwich is just 29 miles away with direct rail links to London Liverpool Street - 1 hour 50mins. Norwich Airport is perfect as an intercontinental gateway with regular flights to Schiphol Airport in Amsterdam.