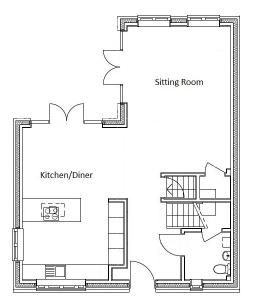

--------------------------|---------|------------------|
| 11   | Warham     | Three bedroom detached house | 119.1m2 | Open market      |
| 12   | Warham     | Three bedroom detached house | 119.1m2 | Open market      |
| 13   | Warham     | Three bedroom detached house | 119.1m2 | Open market      |
| 15   | Morston    | Three bedroom detached house | 82.5m2  | Shared ownership |
| 16   | Warham     | Three bedroom detached house | 119.1m2 | Open market      |
| 18   | Cockthorpe | Two bedroom attached house   | 72.6m2  | Shared ownership |
| 21   | Cockthorpe | Two bedroom attached house   | 72.6m2  | Shared ownership |
| 28   | Morston    | Three bedroom attached house | 82.5m2  | Shared ownership |
|      |            |                              |         |                  |











### FIRST FLOOR

# THE WARHAM

PLOTS 2, 6, 10, 11, 12, 13 AND 16

A THREE BEDROOM DETACHED COTTAGE

### **GROUND FLOOR**

SITTING ROOM 23.2 sq. m. KITCHEN/DINING 22.1 sq. m.

### FIRST FLOOR

MASTER BEDROOM 16.6 sq. m. BEDROOM TWO 11.4 sq. m. BEDROOM THREE 10.7 sq. m.

Please note that all measurements are approximate and layout may vary between plots.









FIRST FLOOR



SECOND FLOOR

# THE LANGHAM

PLOTS 3, 4, 7 AND 8

A FOUR BEDROOM DETACHED FARMHOUSE

### **GROUND FLOOR**

SITTING ROOM 20.7 sq. m. KITCHEN/DINING ROOM 31.6 sq. m. STUDY/BEDROOM ONE 9.1 sq. m.

## FIRST FLOOR

BEDROOM TWO 13.7 sq. m. BEDROOM THREE 16.0 sq. m. BEDROOM FOUR 16.0 sq. m.

Please note that all measurements are approximate and layout may vary between plots.





**GROUND FLOOR** 



FIRST FLOOR

# THE