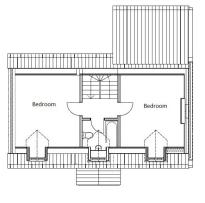

### FIRST FLOOR

MASTER BEDROOM 16.6 sq. m. BEDROOM TWO 11.4 sq. m. BEDROOM THREE 10.7 sq. m.

Please note that all measurements are approximate and layout may vary between plots.

FIRST FLOOR

SECOND FLOOR

## FIRST FLOOR

BEDROOM TWO 13.7 sq. m. BEDROOM THREE 16.0 sq. m. BEDROOM FOUR 16.0 sq. m.

Please note that all measurements are approximate and layout may vary between plots.

**GROUND FLOOR** 

FIRST FLOOR