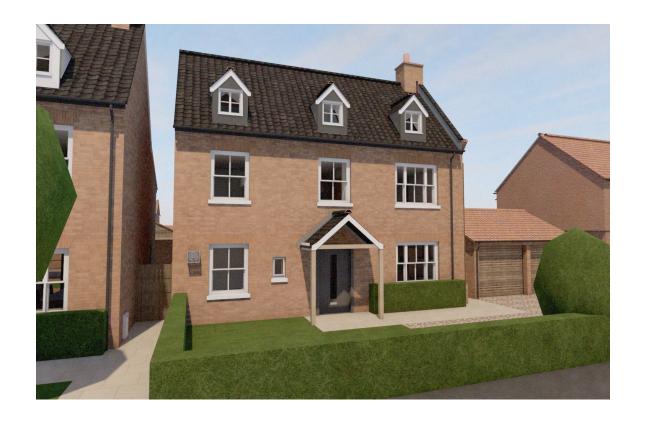

| Shared ownership |
| 16   | Warham     | Three bedroom detached house | 119.1m2 | Open market      |
| 18   | Cockthorpe | Two bedroom attached house   | 72.6m2  | Shared ownership |
| 21   | Cockthorpe | Two bedroom attached house   | 72.6m2  | Shared ownership |
| 28   | Morston    | Three bedroom attached house | 82.5m2  | Shared ownership |
|      |            |                              |         |                  |











### FIRST FLOOR

# THE WARHAM

PLOTS 2, 6, 10, 11, 12, 13 AND 16

A THREE BEDROOM DETACHED COTTAGE

### **GROUND FLOOR**

SITTING ROOM 23.2 sq. m. KITCHEN/DINING 22.1 sq. m.

### FIRST FLOOR

MASTER BEDROOM 16.6 sq. m. BEDROOM TWO 11.4 sq. m. BEDROOM THREE 10.7 sq. m.

Please note that all measurements are approximate and layout may vary between plots.









FIRST FLOOR



SECOND FLOOR

# THE LANGHAM

PLOTS 3, 4, 7 AND 8

A FOUR BEDROOM DETACHED FARMHOUSE

### **GROUND FLOOR**

SITTING ROOM 20.7 sq. m. KITCHEN/DINING ROOM 31.6 sq. m. STUDY/BEDROOM ONE 9.1 sq. m.

## FIRST FLOOR

BEDROOM TWO 13.7 sq. m. BEDROOM THREE 16.0 sq. m. BEDROOM FOUR 16.0 sq. m.

Please note that all measurements are approximate and layout may vary between plots.





**GROUND FLOOR** 



FIRST FLOOR

# THE SAXLINGHAM PLOT 5

A FIVE BEDROOM DETACHED BARN

### **GROUND FLOOR**

SITTING ROOM 18.7 sq. m. KITCHEN/DINING ROOM 13.0 sq. m. / 18.0 sq. m. SNUG 14.5 sq. m. **BEDROOM** 7.7 sq. m.

# FIRST FLOOR

MASTER BEDROOM 17.7 sq. m. **BEDROOM TWO** 10.2 sq. m. **BEDROOM THREE** 9.5 sq. m. **BEDROOM FOUR** 6.7 sq. m.

Please note that all measurements are approximate.