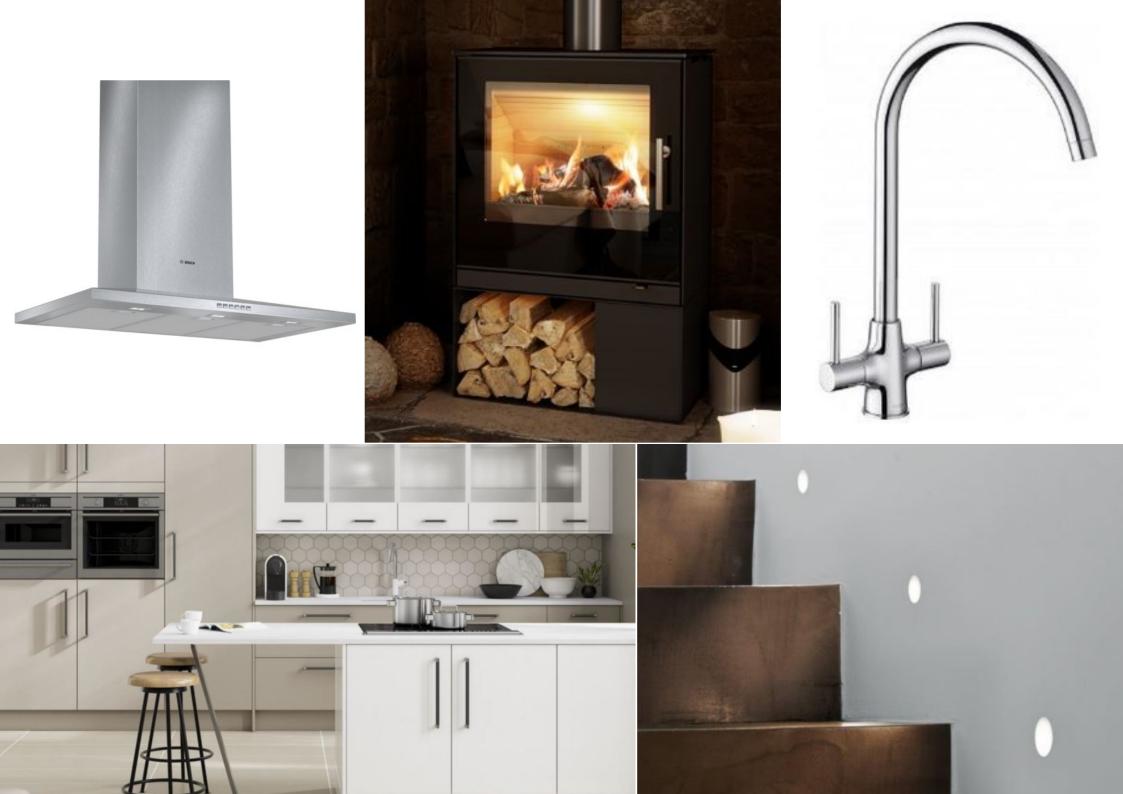

### Kitchen

- Stylish Symphony units and worksurfaces
- Full wall tiling behind kitchen worktop
- Built-in double oven
- Integrated 60:40 fridge/freezer
- Integrated washing machine
- Integrated dishwasher
- Four ring ceramic hob
- Brushed steel cooker hood
- 1.5 bowl stainless steel sink with twin lever mixer tap

### **Bathrooms**

- Freestanding sink with wall mounted recessed chrome plated taps
- Back to the wall soft close toilets with chrome flush plates
- Chrome plated toilet roll holder
- Wall mounted square sink with chrome mixer tap to guest WC
- En-suite shower with chrome, fixed shower head with control panel and secondary hand-held shower head
- Square bath with wall mounted recessed chrome plated taps
- Bathroom wall tiling above sink and bath, and fully tiled showers
- Chrome ladder towel rail fitted to bathroom and en-suite

### **Lighting and Electrical**

- A mixture of downlights, uplights, pendants and dimmer switches to sitting room
- Double socket with USB charging port fitted to bedroom, sitting room and kitchen
- Discreet recessed stair and landing floor lighting
- All switches and plug sockets finished in brushed chrome
- External lighting to front and rear of property
- Pre-wiring for Sky Plus television connection in the living room
- Television connection in the living room and bedrooms
- Telephone point to hall
- External double socket

### Heating

- Woodburning stove mounted on a tiled hearth
- Condensing boiler with separate water condenser
- Underfloor heating to the ground floor, with radiators to other floors