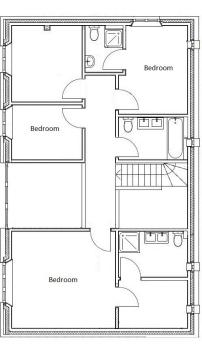

# FIRST FLOOR

MASTER BEDROOM 17.7 sq. m. **BEDROOM TWO** 10.2 sq. m. **BEDROOM THREE** 9.5 sq. m. **BEDROOM FOUR** 6.7 sq. m.

Please note that all measurements are approximate.