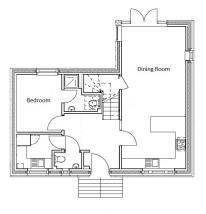

# THE LANGHAM

PLOTS 3, 4, 7 AND 8

A FOUR BEDROOM DETACHED FARMHOUSE

### **GROUND FLOOR**

SITTING ROOM 20.7 sq. m. KITCHEN/DINING ROOM 31.6 sq. m. STUDY/BEDROOM ONE 9.1 sq. m.

## FIRST FLOOR

BEDROOM TWO 13.7 sq. m. BEDROOM THREE 16.0 sq. m. BEDROOM FOUR 16.0 sq. m.

Please note that all measurements are approximate and layout may vary between plots.

**GROUND FLOOR** 

FIRST FLOOR