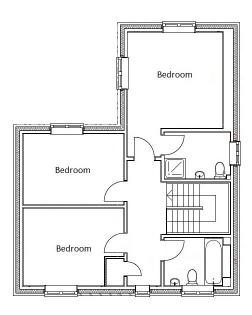

### FIRST FLOOR

MASTER BEDROOM 16.6 sq. m. BEDROOM TWO 11.4 sq. m. BEDROOM THREE 10.7 sq. m.

Please note that all measurements are approximate and layout may vary between plots.

FIRST FLOOR

SECOND FLOOR