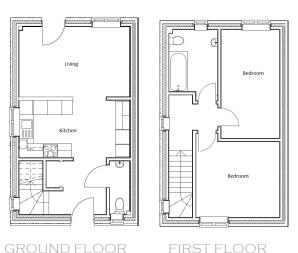

# PLOTS 18 AND 21

A TWO BEDROOM ATTACHED HOUSE

**GROUND FLOOR** 

SITTING/DINING ROOM 14.1 sq. m. KITCHEN 11.4 sq. m.

# FIRST FLOOR

**BEDROOM ONE** 12.0 sq. m. **BEDROOM TWO** 11.5 sq. m.

Please note that all measurements are approximate and layout may vary between plots.