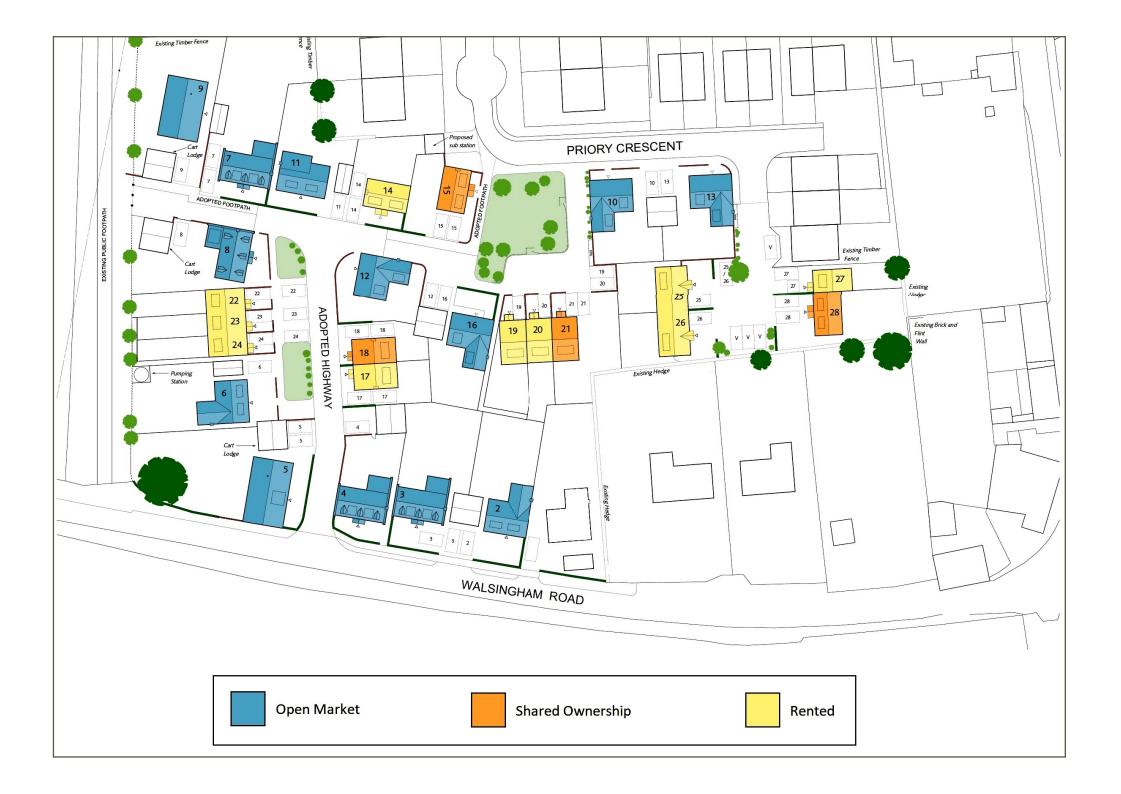

# THE PROPERTIES

| Plot | Туре       | Description                  | Area     | Tenure      |
|------|------------|------------------------------|----------|-------------|
| 2    | Warham     | Three bedroom detached house | 119.1m2  | Open market |
| 3    | Langham    | Four bedroom detached house  | 155.7m2  | Open market |
| 4    | Langham    | Four bedroom detached house  | 155.7m2  | Open market |
| 5    | Saxlingham | Five bedroom detached barn   | 173.5m2  | Open market |
| 6    | Warham     | Three bedroom detached house | 119.1m2  | Open market |
| 7    | Langham    | Four bedroom detached house  | 155.7m2  | Open market |
| 8    | Langham    | Four bedroom detached house  | 155.7m2  | Open market |
| 9    | Wighton    | Four bedroom detached barn   | 160.5m2  | Open market |
| 10   | Warham     | Three bedroom detached house | 119.1 m2 | Open market |
|      |            |                              |          |             |

| Plot | Туре       | Description                  | Area    | Tenure           |
|------|------------|------------------------------|---------|------------------|
| 11   | Warham     | Three bedroom detached house | 119.1m2 | Open market      |
| 12   | Warham     | Three bedroom detached house | 119.1m2 | Open market      |
| 13   | Warham     | Three bedroom detached house | 119.1m2 | Open market      |
| 15   | Morston    | Three bedroom detached house | 82.5m2  | Shared ownership |
| 16   | Warham     | Three bedroom detached house | 119.1m2 | Open market      |
| 18   | Cockthorpe | Two bedroom attached house   | 72.6m2  | Shared ownership |
| 21   | Cockthorpe | Two bedroom attached house   | 72.6m2  | Shared ownership |
| 28   | Morston    | Three bedroom attached house | 82.5m2  | Shared ownership |
|      |            |                              |         |                  |