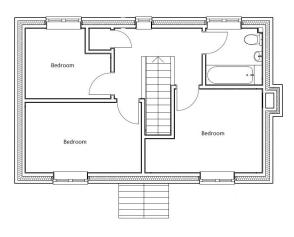

## FIRST FLOOR

BEDROOM TWO 13.7 sq. m. BEDROOM THREE 16.0 sq. m. BEDROOM FOUR 16.0 sq. m.

Please note that all measurements are approximate and layout may vary between plots.

**GROUND FLOOR** 

FIRST FLOOR